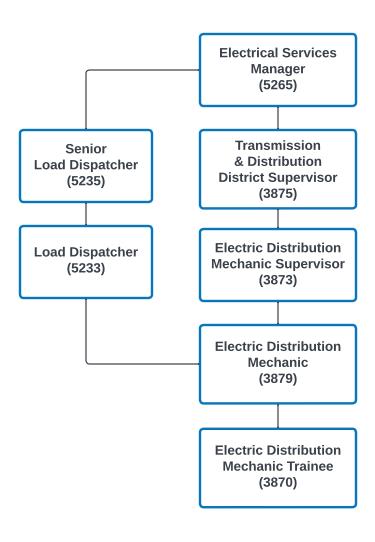

## **ELECTRIC DISTRIBUTION MECHANIC (3879)**

The following information is being given to describe potential opportunities as an **Electric Distribution Mechanic**. The career ladder that this title commonly follows has been illustrated in the diagram below. With specific types of experience, promotional or lateral movement between these lines is also possible. You may view the <u>class specification</u> or <u>job bulletin</u> for each title within the career ladder to review specific information about each job. It is encouraged to examine the options available, to be able to promote for what you qualify for. You may also visit the <u>Personnel Department's website</u> for additional information related to jobs available within the City of Los Angeles.